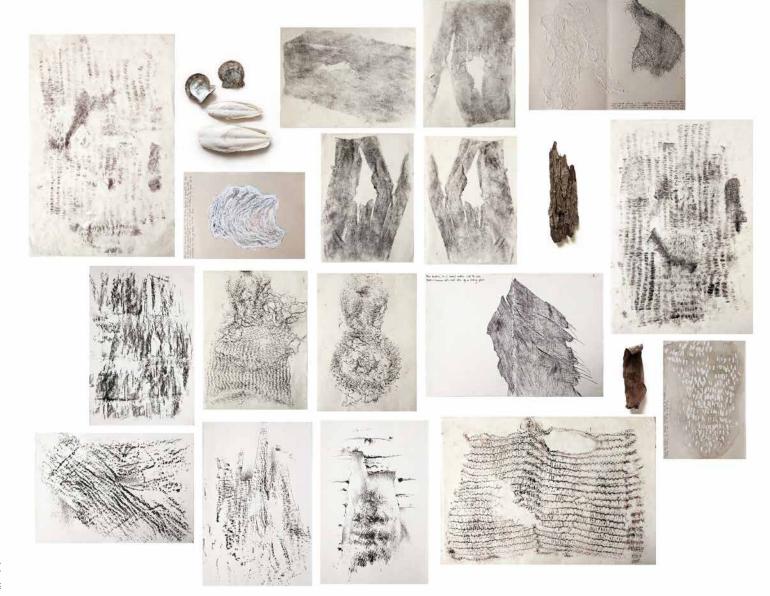

le

a nostalgia of imagined landscapes and companionship

Abstract: An observation that led me to believe that people who live alone or have limited outdoor activity have objects in strong spirit. Their peculiarity and specificity, a story of the past. The dust, a layer of the present that they constantly need to keep rubbing off.

A visual entry of those.

Objects, 2020 (This text piece accompanies all of the artworks from the Objects series) Digital print on paper |5 in x 5 in each

# ZARRIN-FATIMA SHAMSI







Untitled, 2020 (Set of 3)
Monoprint on rice paper | 29.5 in x 20 in each





Set 3 from the assemblage, 2020 Drawing and natural objects | 8.3 in x 5.9 in





Set 1 from the assemblage, 2020 Drawing and natural objects  $\mid$  12.3 in x 8.3 in (Top) 11.7 in x 8.3 in (Bottom)



Assemblage, 20 Drawing and na



# KAVYA KUMAR BHATT (B. 1994)

Currently lives and works in Baroda, Gujarat. Bachelor of Visual Arts (BVA): Department of Applied Arts, Faculty of Fine Arts, MSU, Baroda (2016) Master of Visual Arts (MVA): Department of Graphic Arts, Faculty of Fine Arts, MSU, Baroda (2019)

Kavya Kumar Bhatt predominantly creates drawings and etchings on paper. He seeks inspiration from various sources – Palia memorial stones, tribal tattoos, and patterns found on architectural elements. Kavya's works for Embark III are formalistic explorations of shape, form, and space.



#### PRANAY DUTTA (B. 1993)

Currently lives and works in Baroda, Gujarat. BVA: Department of Painting, Faculty of Fine Arts, MSU, Baroda (2016) MVA: Department of Painting, Faculty of Fine Arts, MSU,